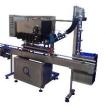

# **Overflow Filler**

Overflow Filling Machines provide a fill to a level system, or cosmetic fill, which works well with products that vary in viscosity or where container interior volume may vary slightly. The level fill is also ideal for products packaged in clear containers, boosting shelf appeal. Typical products include distilled spirits, water, edible oils, sauces, lubricants personal care products, household chemicals and more!

### **Standard Features:**

- Allen Bradley Micrologix PLC
- Touchscreen Operator Interface
- Product & Container Memory (Recipes)
- Vision Systems for Containers and Back Ups
- Power Height Adjustments
- Product Reservoir

- Tool-Free Adjustments
- Designed for Easy Clean-up
- Ability to Fill Any Size & Shape Container
- Robust Construction Built to Run 24/7
- One to Sixteen Fill Heads
- Detailed Set Up Documentation & Manual