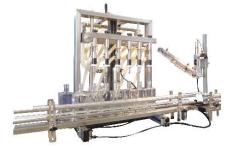

# **Overflow Filler**

Overflow Filling Machines provide a fill to a level system, or cosmetic fill, which works well with products that vary in viscosity or where container interior volume may vary slightly. The level fill is also ideal for products packaged in clear containers, boosting shelf appeal. Typical products include distilled spirits, water, edible oils, sauces, lubricants personal care products, household chemicals and more!

### **Standard Features:**

- Allen Bradley Micrologix PLC
- Touchscreen Operator Interface
- Product & Container Memory (Recipes)
- Vision Systems for Containers and Back Ups
- Power Height Adjustments
- Product Reservoir

- Tool-Free Adjustments
- Designed for Easy Clean-up
- Ability to Fill Any Size & Shape Container
- Robust Construction Built to Run 24/7
- One to Sixteen Fill Heads
- Detailed Set Up Documentation & Manual