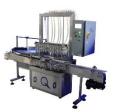

# **Overflow Filler**

Overflow Filling Machines provide a fill to a level system, or cosmetic fill, which works well with products that vary in viscosity or where container interior volume may vary slightly. The level fill is also ideal for products packaged in clear containers, boosting shelf appeal. Typical products include distilled spirits, water, edible oils, sauces, lubricants personal care products, household chemicals and more!

# Filling Machines Fill-To-Level

- · Fill-10-Level
- Volumetric
- Net Weight